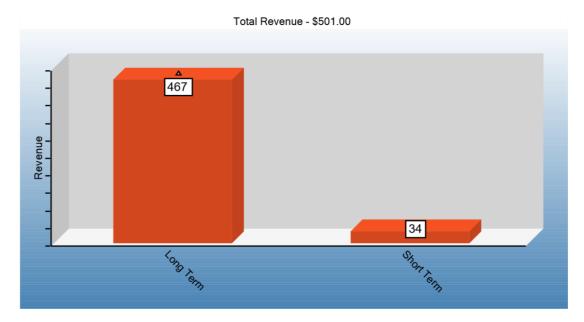

# Date Range for Data Shown www.flashvalet.com

| Location Summary Hotel         |                                  |                         |          |          | www.flas       | hvalet.com |
|--------------------------------|----------------------------------|-------------------------|----------|----------|----------------|------------|
| Payment Kiosk                  | Туре                             | Vehicles                | Fee      | Discount | Total Discount | Total      |
| Exit                           |                                  |                         |          | \$0.00   |                | \$193.00   |
| Exit Cashier                   |                                  |                         |          | \$0.00   |                | \$66.00    |
|                                |                                  |                         |          |          |                | \$49.00    |
|                                |                                  |                         |          |          |                | \$49.00    |
| Exit Cashier                   | Long Term                        | 1                       | \$40.00  | \$0.00   | \$0.00         | \$40.00    |
|                                | Long Term                        | 1                       | \$193.00 |          | \$0.00         |            |
|                                | Long Term                        | 2                       | \$33.00  |          | \$0.00         |            |
| Exit Long Term 1 \$49.00 \$0.0 | 00 \$0.00 Exit Cashier Long Term | 1 \$49.00 \$0.00 \$0.00 |          |          |                |            |
| Exit Cashier                   | Long Term                        | 1                       | \$32.00  | \$0.00   | \$0.00         | \$32.00    |
|                                |                                  |                         |          |          |                |            |
| Exit Cashier                   | Short Term                       | 1                       | \$18.75  | \$0.00   | \$0.00         | \$18.75    |
|                                |                                  |                         |          |          |                |            |
| Exit                           | Long Term                        | 1                       | \$18.00  | \$0.00   | \$0.00         | \$18.00    |
|                                |                                  |                         |          |          |                |            |
| Exit Cashier                   | Long Term                        | 1                       | \$18.00  | \$0.00   | \$0.00         | \$18.00    |
|                                |                                  |                         |          |          |                |            |
| Exit                           | Short Term                       | 1                       | \$11.00  | \$0.00   | \$0.00         | \$11.00    |
|                                |                                  |                         |          |          |                |            |
| Exit Cashier                   | Short Term                       | 1                       | \$3.25   | \$0.00   | \$0.00         | \$3.25     |
| Exit Cashier                   | Long Term                        | 1                       | \$2.00   | \$0.00   | \$0.00         | \$2.00     |
| Exit                           | Short Term                       | 1                       | \$1.00   | \$0.00   | \$0.00         | \$1.00     |
| Exit                           | Short Term                       | 3                       | \$0.00   | \$0.00   | \$0.00         | \$0.00     |

**Payment Totals:** 

Not Paid

Hot Cars: 0

Average Customer Retrieval Time: Minutes

Average Vehicle Price: \$29.47

Coupon Summary \$0.00 \$501.00

|               |          | Payme  | ents     |          |         |
|---------------|----------|--------|----------|----------|---------|
| Tender Type   | Vehicles | Tips   |          | Total    | Refunds |
| Complimentary | 3        | \$0.00 | \$0.00   | \$0.00   | No      |
| Cash          | 4        | \$0.00 | \$71.75  | \$71.75  | No      |
| Credit Card   | 10       | \$0.00 | \$429.25 | \$429.25 | No      |
| Totals:       | 17       | \$0.00 | \$501.00 | \$501.00 |         |