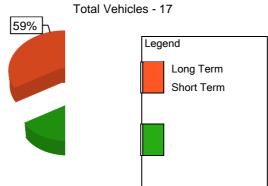

**Payment Totals:** 

Not Paid

Hot Cars: 0

Average Customer Retrieval Time: Minutes

Average Vehicle Price: \$29.47

Coupon Summary \$0.00 \$501.00

|               |          | Payme  | ents     |          |         |
|---------------|----------|--------|----------|----------|---------|
| Tender Type   | Vehicles | Tips   |          | Total    | Refunds |
| Complimentary | 3        | \$0.00 | \$0.00   | \$0.00   | No      |
| Cash          | 4        | \$0.00 | \$71.75  | \$71.75  | No      |
| Credit Card   | 10       | \$0.00 | \$429.25 | \$429.25 | No      |
| Totals:       | 17       | \$0.00 | \$501.00 | \$501.00 |         |