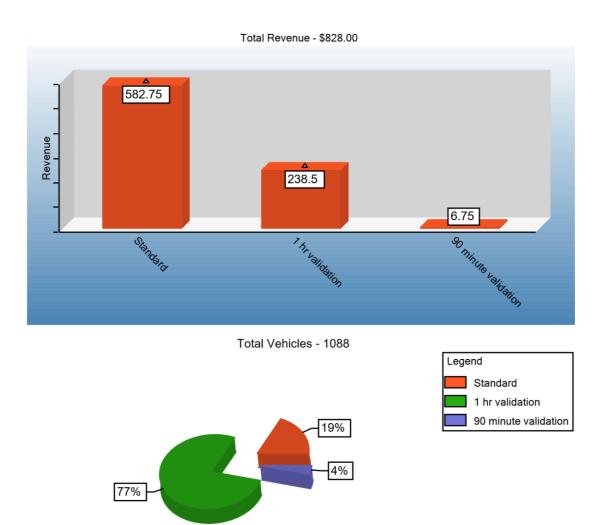

| Location Name<br>Location Summary Parcs |                      |          |         |          | www.floc       | Date<br>hvalet.com |
|-----------------------------------------|----------------------|----------|---------|----------|----------------|--------------------|
| Payment Kiosk                           | Туре                 | Vehicles | Fee     | Discount | Total Discount | Total              |
| Exit                                    | 1 hr validation      | 340      | \$0.00  | \$4.50   | \$1,530.00     | \$0.00             |
| Exit                                    | 1 hr validation      | 91       | \$0.00  | \$6.75   | \$614.25       | \$0.00             |
| Exit                                    | 1 hr validation      | 36       | \$0.00  | \$9.00   | \$324.00       | \$0.00             |
| Exit                                    | 90 minute validation | 14       | \$0.00  | \$13.50  | \$189.00       | \$0.00             |
| Exit                                    | 90 minute validation | 12       | \$0.00  | \$15.75  | \$189.00       | \$0.00             |
| Exit                                    | 1 hr validation      | 16       | \$0.00  | \$11.25  | \$180.00       | \$0.00             |
| Exit                                    | 90 minute validation | 14       | \$0.00  | \$11.25  | \$157.50       | \$0.00             |
| Exit                                    | Standard             | 33       | \$4.50  | \$0.00   | \$0.00         | \$148.50           |
| Exit                                    | 1 hr validation      | 10       | \$4.50  | \$9.00   | \$90.00        | \$45.00            |
| Exit                                    | 1 hr validation      | 6        | \$9.00  | \$9.00   | \$54.00        | \$54.00            |
| Exit                                    | Standard             | 6        | \$15.75 | \$0.00   | \$0.00         | \$94.50            |
| Exit                                    | 1 hr validation      | 4        | \$11.25 | \$9.00   | \$36.00        | \$45.00            |
| Location Name                           | Full Validation      | 3        | \$0.00  | \$24.00  | \$72.00        | \$0.00             |
| Exit                                    | Standard             | 3        | \$24.00 | \$0.00   | \$0.00         | \$72.0<br>0        |
| Exit                                    | Standard             | 3        | \$20.25 | \$0.00   | \$0.00         | \$60.7<br>5        |
| Exit                                    | Standard             | 4        | \$13.50 | \$0.00   | \$0.00         | \$54.0<br>0        |
| Exit                                    | 1 hr validation      | 3        | \$6.75  | \$9.00   | \$27.00        | \$20.25            |
| Exit                                    | 1 hr validation      | 2        | \$13.50 | \$9.00   | \$18.00        | \$27.00            |
| Exit                                    | Standard             | 4        | \$11.25 | \$0.00   | \$0.00         | \$45.00            |
| Exit                                    | Standard             | 6        | \$6.75  | \$0.00   | \$0.00         | \$40.50            |
| Location Name                           | Full Validation      | 2        | \$0.00  | \$18.00  | \$36.00        | \$0.00             |
| Exit                                    | Standard             | 3        | \$9.00  | \$0.00   | \$0.00         | \$27.00            |
| Exit                                    | 1 hr validation      | 1        | \$15.75 | \$8.25   | \$8.25         | \$15.75            |
| Exit                                    | 1 hr validation      | 1        | \$18.00 | \$6.00   | \$6.00         | \$18.00            |
| Location Name<br>Hills                  | Full Validation      | 1        | \$0.00  | \$22.50  | \$22.50        | \$0.00             |
| Exit                                    | Standard             | 1        | \$22.50 | \$0.00   | \$0.00         | \$22.50            |
| Exit                                    | 1 hr validation      | 1        | \$9.00  | \$11.25  | \$11.25        | \$9.00             |
| Exit                                    | 1 hr validation      | 1        | \$0.00  | \$20.25  | \$20.25        | \$0.00             |
| Exit                                    | 90 minute validation | 1        | \$6.75  | \$13.50  | \$13.50        | \$6.75             |
| Location Name                           | Full Validation      | 1        | \$0.00  | \$20.25  | \$20.25        | \$0.00             |
| Exit                                    | Standard             | 1        | \$18.00 | \$0.00   | \$0.00         | \$18.00            |
| Exit                                    | 1 hr validation      | 1        | \$4.50  | \$11.25  | \$11.25        | \$4.50             |
| Exit                                    | 1 hr validation      | 1        | \$0.00  | \$13.50  | \$13.50        | \$0.00             |
| Location Name                           | Full Validation      | 1        | \$0.00  | \$11.25  | \$11.25        | \$0.00             |
| Exit                                    | 1 hr validation      | 329      | \$0.00  | \$0.00   | \$0.00         | \$0.00             |
| Exit                                    | Standard             | 140      | \$0.00  | \$0.00   | \$0.00         | \$0.00             |
| Payment Totals:                         |                      | 1096     |         |          | \$3,654.75     | \$828.00           |